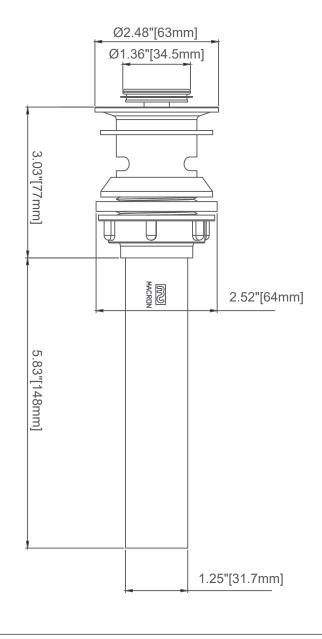

## DESCRIPTION

All Plastic Clicker Pop up (with 1-3/8" SS Clicker Plunger)

## Product Finish Tops 600CL S1 1-3/8" Stainless steel, Round SS Stainless steel Natural 1-3/8" Solid brass, Round B1 SN Satin Nickel P1 1-3/8" Plastic, Round ORB Oil Rubbed Bronze S2 2-3/8" Stainless steel, Round CP Chrome Plated SNPVD PVD B2 2-3/8" Solid brass, Round B3 2-3/4" Solid brass, Round Other Other Specified Finish P3 2-3/4" Plastic, Round B4 2-3/4" Solid brass, Square