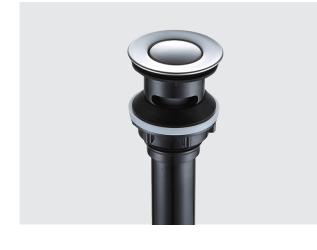

## DESCRIPTION

All Plastic Clicker Pop up (with 1-3/8" SS Clicker Plunger)

## FEATURE

· CSA Certified and Patented clicker design

• Easily CONVERT the look of the drain top to any style plunger or fixed position drain cap

· Easy Installation without need for linkage adjustment

• Easily Clean the trapped sediment out of the drain, allow quick access of cleaning tool